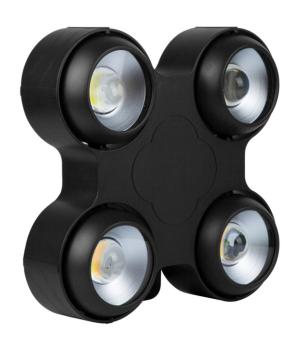

## **Technical Parameters**

| Model                       | TL-XGA0-12                                                                                         |
|-----------------------------|----------------------------------------------------------------------------------------------------|
| Power Supply                | AC110V~240V, 50~60Hz 450VA                                                                         |
| Light Source                | 4*100W two-in-one super bright high power LED lamp beads (warm white / white adjustable)           |
| Illumination Angle          | Reflective cup-illumination: 960lu x (5m)                                                          |
| Control Mode                | International standard DMX512, or master-slave mode, manual mode                                   |
| Luminous Flux               | 8624lm                                                                                             |
| Color Temperature           | 3200K-5600K adjustable                                                                             |
| Optimal Projection Distance | 15-30m                                                                                             |
| Dimming                     | Linear dimming 0-100%                                                                              |
| Strobe                      | 0-25 Times/second                                                                                  |
| Channel                     | 6/12CH                                                                                             |
| Product Size                | 36cm*36cm*24cm                                                                                     |
| Weight                      | 8.5KG                                                                                              |
| Environmental Temperature   | Working environment: 25°C ~40°C                                                                    |
| Cooling                     | air cooling                                                                                        |
| Protection Grade            | IP20                                                                                               |
| Function                    | lighting, adjustable warm and cold light, running light program, flashing, dimming                 |
| Suitable Range              | Suitable range: large stage, theater, outdoor open-air party, bar, wedding and other entertainment |
|                             | venues                                                                                             |