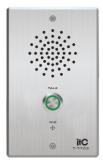

## Description

It is widely applied to indoor and outdoor environments' communications, anti-explosion and waterproof. With a key to call back to the control center.

### **Features**

- $^{\ast}$  With Rectangular embedded design, simple and smooth appearance, sophisticated finish, and durable quality.
- $^{\ast}$  With embedded industrial-grade dual-core processing chip (ARM + DSP),to ensure start-up time less than 1S.
- $^{st}$  One key ask for help calling to the duty room to achieve quick connection, and easy operation.
- $^{st}$  Built-in high sensitivity microphone, with wide area for sound collection, and high sound reproduction.
- \* Built-in 3W full-range monitor speaker, with loud and clear voice.
- $\begin{tabular}{ll} * Support hands-free calling and broadcast receiving. \end{tabular}$
- \* Support local electronic door lock and local alarm indicator ( select 1 from 2 options).
- \* Support local access to short-circuit signal.
- \* With DC power supply interface, to connect external 24V adapter.
- \* Two installation methods: embedded and surface mounted installation.
- \* Protection class: IP55.