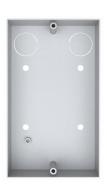

# Flush Mounted Box **T-7718**





Hole size(LxWxD):126x75x31 mm

# Surface Mounted Box **T-7719**





## Description

It is widely applied to indoor and outdoor environments' communications, anti-explosion and waterproof. With a key to call back to the control center.

### **Features**

- $^{\ast}$  With Rectangular embedded design, simple and smooth appearance, sophisticated finish, and durable quality.
- $^{\ast}$  With embedded industrial-grade dual-core processing chip (ARM + DSP),to ensure start-up time less than 1S.
- $^{st}$  One key ask for help calling to the duty room to achieve quick connection, and easy operation.
- $^{st}$  Built-in high sensitivity microphone, with wide area for sound collection, and high sound reproduction.
- \* Built-in 3W full-range monitor speaker, with loud and clear voice.
- $\begin{