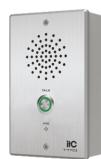

## Description

It is widely applied to indoor and outdoor environments' communications, anti-explosion and waterproof. With a key to call back to the control center.

### **Features**

- $^{\ast}$  With Rectangular embedded design, simple and smooth appearance, sophisticated finish, and durable quality.
- $^{\ast}$  With embedded industrial-grade dual-core processing chip (ARM + DSP),to ensure start-up time less than 1S.
- $^{st}$  One key ask for help calling to the duty room to achieve quick connection, and easy operation.
- $^{st}$  Built-in high sensitivity microphone, with wide area for sound collection, and high sound reproduction.
- \* Built-in 3W full-range monitor speaker, with loud and clear voice.
- $\begin{tabular}{ll} * Support hands-free calling and broadcast receiving. \end{tabular}$
- \* Support local electronic door lock and local alarm indicator ( select 1 from 2 options).
- \* Support local access to short-circuit signal.
- \* With DC power supply interface, to connect external 24V adapter.
- \* Two installation methods: embedded and surface mounted installation.
- \* Protection class: IP55.