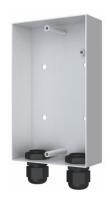

# Flush Mounted Box **T-7718**





Hole size(LxWxD):126x75x31 mm

# Surface Mounted Box **T-7719**





## Description

It is widely applied to indoor and outdoor environments' communications, anti-explosion and waterproof. With a key to call back to the control center.

### **Features**

- $^{\ast}$  With Rectangular embedded design, simple and smooth appearance, sophisticated finish, and durable quality.
- $^{\ast}$  With embedded industrial-grade dual-core processing chip (ARM + DSP),to ensure start-up time less than 1S.
- $^{st}$  One key ask for help calling to the duty room to achieve quick connection, and easy operation.
- $^{st}$  Built-in high sensitivity microphone, with wide area for sound collection, and high sound reproduction.
- \* Built-in 3W full-range monitor speaker, with loud and clear voice.
- $\begin{tabular}{ll} * Support hands-free calling and broadcast receiving.