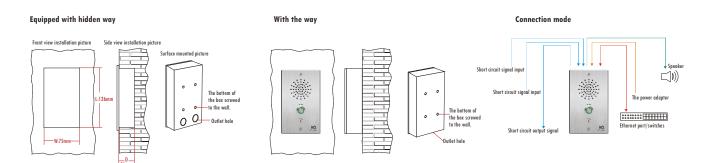

|
| THD                       | ≤1%                                                   |
| SNR                       | >65dB                                                 |
| Operation Temperature     | -20℃~60℃                                              |
| Operation Humidity        | 20%~80% Relative humidity, non-condensing             |
| Protection Class          | IP55                                                  |
| Input Power               | $\sim$ 190-240V 50/60Hz (The power adapter); DC24V/1A |
| Dimension                 | 132×81×39mm                                           |
| Weight                    | 0.5Kg                                                 |
|                           |                                                       |

### **Connections**