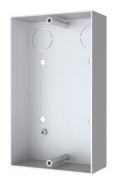

# Flush Mounted Box **T-7718**





Hole size(LxWxD):126x75x31 mm

# Surface Mounted Box **T-7719**





## Description

It is widely applied to indoor and outdoor environments' communications, anti-explosion and waterproof. With a key to call back to the control center.

### **Features**

- $^{\ast}$  With Rectangular embedded design, simple and smooth appearance, sophisticated finish, and durable quality.
- $^{\ast}$  With embedded industrial-grade dual-core processing chip (ARM + DSP),to ensure start-up time less than 1S.
- $^{st}$  One key ask for help calling to the duty room to achieve quick connection, and easy operation.
- $^{st}$  Built-in high sensitivity microphone, with wide area for sound collection, and high sound reproduction.
- \* Built-in 3W full-range monitor speaker, with loud and clear voice.
- $\begi