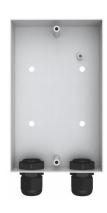

# Flush Mounted Box **T-7718**





Hole size(LxWxD):126x75x31 mm

# Surface Mounted Box **T-7719**





## Description

It is widely applied to indoor and outdoor environments' communications, anti-explosion and waterproof. With a key to call back to the control center.

### **Features**

- $^{\ast}$  With Rectangular embedded design, simple and smooth appearance, sophisticated finish, and durable quality.
- $^{\ast}$  With embedded industrial-grade dual-core processing chip (ARM + DSP),to ensure start-up time less than 1S.
- $^{st}$  One key ask for help calling to the duty room to achieve quick connection, and easy operation.
- $^{st}$  Built-in high sensitivity microphone, with wide area for sound collection, and high sound reproduction.
- \* Built-in 3W full-range monitor speaker, with loud and clear voice.
- $\begin{tabular}{ll} * Support hands-free calling and broadcast receiving. \e