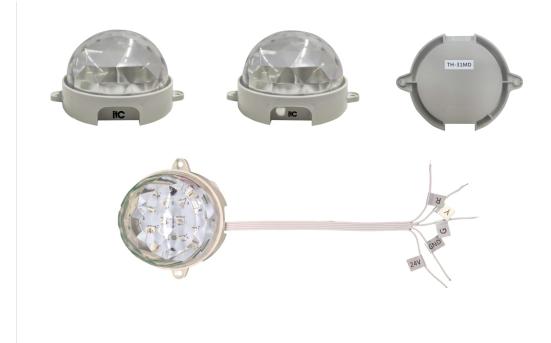

## Description

The alarm door light is a door light used for alarm reminder. It is installed at the door of the ward. It can display different colors according to the level of the call to remind the medical staff.

## Feature

- 1. Used to display the different call or alarm status of the ward.
- 2. Support red, yellow, green three different colors to display different alarm prompts.

## Specification

| Operating Voltage         | DC 24V                                         |
|---------------------------|------------------------------------------------|
| Operating temperature     | -10°C~+45°C                                    |
| Working humidity          | 20% ~ 80% relative humidity, no condensation   |
| Overall power consumption | ≤5W                                            |
| Power supply              | Power is provided by the upper-level equipment |
| Installation method       | Embedded                                       |
| Net weight                | 54g                                            |
| Size                      | 100*49.5mm                                     |