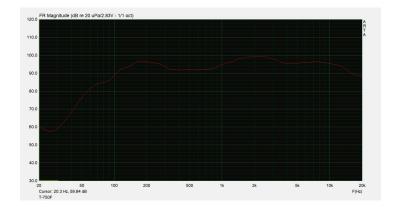

## **Specification**

| Rated power (100V) | 20W , 10W                         |
|--------------------|-----------------------------------|
| Rated power (70V)  | 10W , 5W                          |
| Sensitivity        | 97dB ±3dB                         |
| Max SPL            | 110dB ±3dB                        |
| Impedance          | Black: COM Green: 500Ω White: 1KΩ |
| Frequency response | 80Hz-20kHz                        |
| Speaker unit       | 5"×1                              |
| Dimension          | Ф170×187mm                        |
| Weight             | 1.54kg                            |