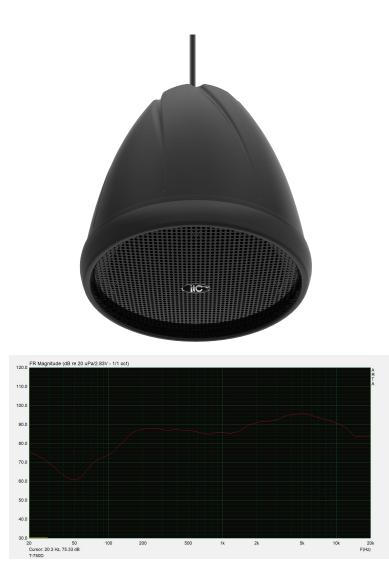

## Specification

| Rated power (100V) | 20W , 10W                      |
|--------------------|--------------------------------|
| Rated power (70V)  | 10W , 5W                       |
| Sensitivity        | 90dB ±3dB                      |
| Max SPL            | 103dB ±3dB                     |
| Impedance          | Blue: COM Green: 500Ω Red: 1KΩ |
| Frequency response | 80Hz-20KHz                     |
| Speaker unit       | 5"×1 , 1.5"×1                  |
| Dimension          | Ф170×210mm                     |
| Weight             | 1.64kg                         |