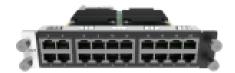

## Feature

- \* LED splicing sending card, with a maximum load of 13 million pixels, a limit width of 10752 pixels, and a limit height of 10752 pixels;
- \* When a single card is installed, it occupies the position of two other types of cards.

## Specification

| Model              | TV-8820WK                         |
|--------------------|-----------------------------------|
| Interface type     | RJ45 Gigabit Ethernet port        |
| Interface quantity | RJ45 Gigabit Ethernet port × 20   |
| Maximum resolution | Maximum load of 13 million pixels |
| Power consumption  | 40W                               |
| Board type         | Plug-in card                      |
| Dimension          | 193mm*41.25mm*247.12mm            |
| Weight             | 0.6Kg                             |