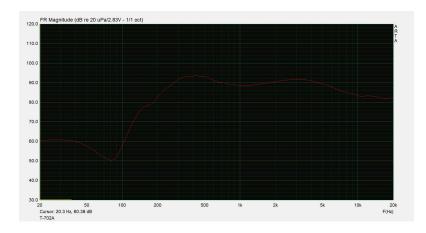

## **Specification**

| Rated power (100V) | 10W, 20W                            |
|--------------------|-------------------------------------|
| Rated power (70V)  | 5W, 10W                             |
| Sensitivity        | 89dB±3dB                            |
| Impedance          | Black: COM; White: 1KΩ; Green: 500Ω |
| Frequency response | 80Hz -20KHz                         |
| Dimension          | 105×75×338mm                        |
| Speaker unit       | 2.5"×3                              |
| IP level           | IP66                                |
| Weight             | 1.7kg                               |