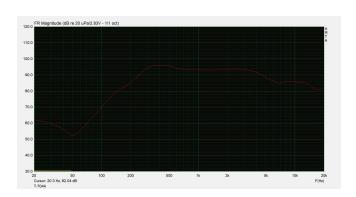

## **Specification**

| Rated power (100V) | 20W, 40W                           |
|--------------------|------------------------------------|
| Rated power (70V)  | 10W, 20W                           |
| Sensitivity        | 92dB±3dB                           |
| Impedance          | Black: COM/White: 500Ω/Green: 250Ω |
| Frequency response | 80Hz -20KHz                        |
| Dimension          | 105×75×550mm                       |
| Speaker unit       | 2.5"×6                             |
| IP level           | lp66                               |
| Weight             | 2.8kg                              |