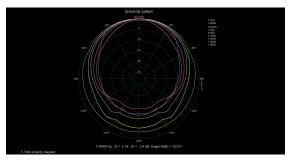

T-704S





## Material: aluminum alloy





## **Feature**

- 1.Outdoor waterproof column speaker, streamlined design, beautiful and fashionable.
- 2. The shell is made of one-piece thickened aluminum alloy, which can effectively reduce the resonance of the cabinet when the sound pressure is high, and the surface adopts outdoor powder spraying process to prolong the service life.
- 3. The mesh cover is made of aluminum alloy, one-piece stamping, and covered with high acoustic sponge, further improving the waterproof performance and increasing the service life.
- 4. Using six 2.5-inch full-range speaker units, bearing high power, low distortion, excellent vocal performance.
- 5.Built-in high-performance 100V audio transformer, which can reduce the loss in the circuit due to impedance.
- 6.Using high-quality wires, it can be used at