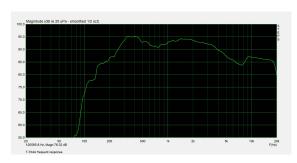

## **Specification**

| Rated power (100V) | 20W, 40W                           |
|--------------------|------------------------------------|
| Rated power (70V)  | 10W, 20W                           |
| Sensitivity        | 92dB±3dB                           |
| Impedance          | Black: COM/White: 500Ω/Green: 250Ω |
| Frequency response | 80Hz -20KHz                        |
| Dimension          | 105×75×550mm                       |
| Speaker unit       | 2.5"×6                             |
| IP level           | lp66                               |
| Weight             | 2.8kg                              |