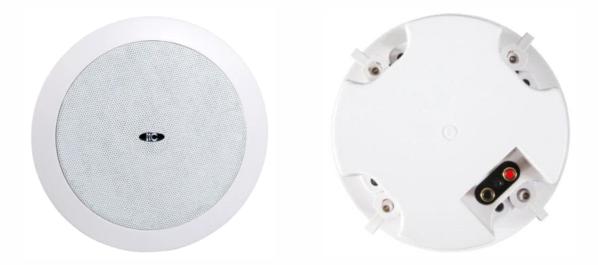

## Material: plastic shell + iron mesh

## **Description:**

Indoor high-grade ceiling speakers, plastic flame retardant unit to protect the back cover. With air vent design, make the sound perfectly reproduce. Applicable to hotels, clubs, etc.

## **Specifications:**

| Model                      | T-206                |
|----------------------------|----------------------|
| Power taps(100V)           | 30W                  |
| Power taps(70V)            | 15W                  |
| Impedance                  | Black: Com Red: 330Ω |
| SPL (1W/1M)                | 90dB ±3dB            |
| Frequency response (-10dB) | 80Hz -20KHz          |
| Speaker driver             | 5"×1 1.5"×1          |
| Cutout size                | 210 mm               |
| Dimensions                 | 240×155mm            |
| Weight                     | 2Kg                  |