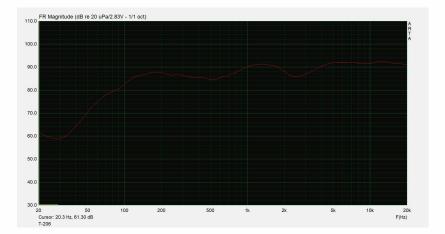

## **Specifications:**

| Model                      | T-206                |
|----------------------------|----------------------|
| Power taps(100V)           | 30W                  |
| Power taps(70V)            | 15W                  |
| Impedance                  | Black: Com Red: 330Ω |
| SPL (1W/1M)                | 90dB ±3dB            |
| Frequency response (-10dB) | 80Hz -20KHz          |
| Speaker driver             | 5"×1 1.5"×1          |
| Cutout size                | 210 mm               |
| Dimensions                 | 240×155mm            |
| Weight                     | 2Kg                  |