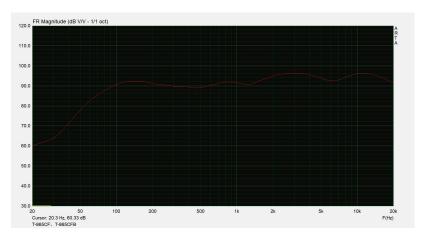

## **Specification:**

| Model               | T-865CF                             |
|---------------------|-------------------------------------|
| Rated power@100V    | 3W, 6W, 12.5W, 25W, 50W             |
| Rated power@70V     | 1.5W, 3W, 6W, 12.5W, 25W            |
| Peak power          | 200W                                |
| Max SPL(rated/peak) | 101dB/107dB                         |
| Frequency response  | 80Hz -20KHz                         |
| Sensitivity         | 84dB +-3dB                          |
| Speaker             | 5.25-inch mid-woofer + 25mm tweeter |
| Size                | 376×202×184mm (H×W×D)               |
| Weight              | 4.1Kg                               |