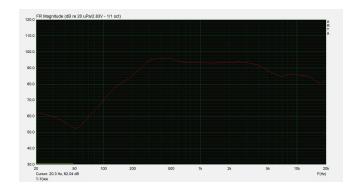

## Specification

| 20W, 40W                           |
|------------------------------------|
| 10W, 20W                           |
| 92dB±3dB                           |
| Black: COM/White: 500Ω/Green: 250Ω |
| 80Hz -20KHz                        |
| 105×75×550mm                       |
| 2.5"×6                             |
| lp66                               |
| 2.8kg                              |
|                                    |