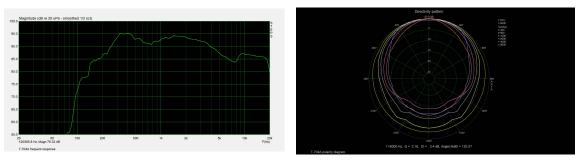

## Specification

| 20W, 40W                           |
|------------------------------------|
| 10W, 20W                           |
| 92dB±3dB                           |
| Black: COM/White: 500Ω/Green: 250Ω |
| 80Hz -20KHz                        |
| 105×75×550mm                       |
| 2.5"×6                             |
| lp66                               |
| 2.8kg                              |
|                                    |