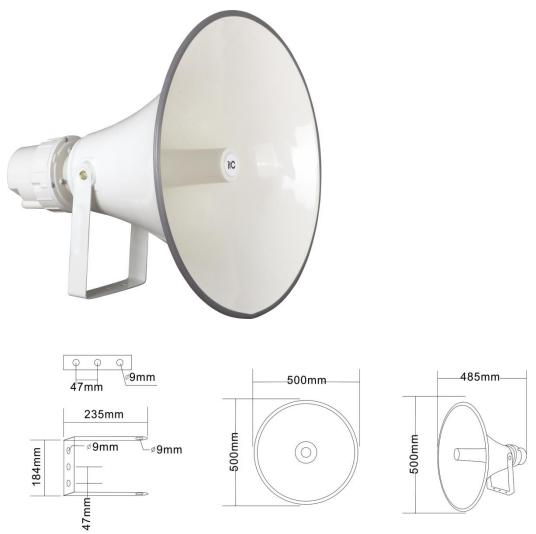

| (-20dB)             |            |
|---------------------|------------|
| Sensitivity (1W/1M) | 114dB±3dB  |
| Max. SPL            | 129dB      |
| Dimension           | 485×500mm  |
| Weight              | 4.7Kg      |
| IP Rate             | IP66       |
| Thickness of shell  | 1.1~1.65mm |