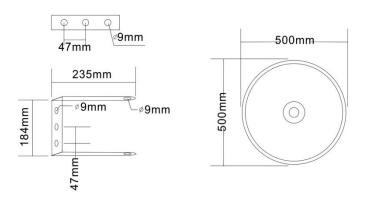

| (-20dB)             |            |
|---------------------|------------|
| Sensitivity (1W/1M) | 114dB±3dB  |
| Max. SPL            | 131dB      |
| Dimension           | 485×500mm  |
| Weight              | 4.7Kg      |
| IP Rate             | IP66       |
| Thickness of shell  | 1.1~1.65mm |