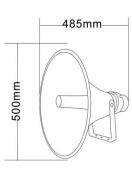

| (-20dB)             |            |
|---------------------|------------|
| Sensitivity (1W/1M) | 114dB±3dB  |
| Max. SPL            | 131dB      |
| Dimension           | 485×500mm  |
| Weight              | 4.7Kg      |
| IP Rate             | IP66       |
| Thickness of shell  | 1.1~1.65mm |