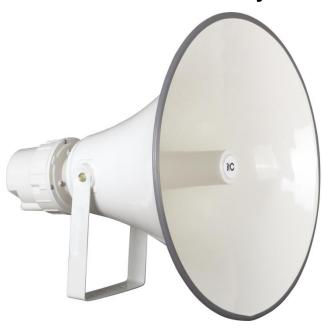

## **Weatherproof Horn Speaker**

## T-720CDC1

## Material: all aluminum alloy







## Features:

All aluminum alloy structure, wide frequency domain waterproof horn, large power, strong sound penetration, wide coverage, suitable for square, railway station, etc.

| Model             |          | T-720CDC1            |
|-------------------|----------|----------------------|
| Rated Power(100V) |          | 50W                  |
| Maximum Power     |          | 100W                 |
| Impedance         |          | 4 ohm/ 8 ohm/ 16 ohm |
| Frequency         | Response | 160-8KHz             |



| (-20dB)             |            |
|---------------------|------------|
| Sensitivity (1W/1M) | 114dB±3dB  |
| Max. SPL            | 131dB      |
| Dimension           | 485×500mm  |
| Weight              | 4.7Kg      |
| IP Rate             | IP66       |
| Thickness of