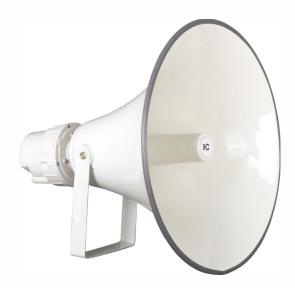

Material: plastic shell + iron mesh cover

**Description:** All aluminum alloy structure, wide frequency domain waterproof horn, large power, strong sound penetration, wide coverage, suitable for square, railway station, etc.