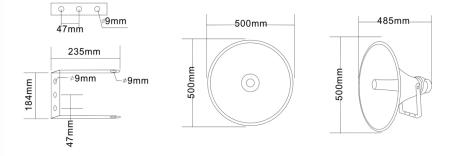

## **Specifications:**

| •                                                                                     |                                                                          |
|---------------------------------------------------------------------------------------|--------------------------------------------------------------------------|
| Model                                                                                 | T-720CD                                                                  |
| Rated Power(100V)                                                                     | 25W, 50W, 100W                                                           |
| Rated Power(70V)                                                                      | 12.5W, 25W, 50W, 100W                                                    |
| Maximum Power                                                                         | 200W                                                                     |
| Impedance                                                                             | COM /400Ω/200Ω/100Ω/ 50Ω                                                 |
| Frequency Response (-20dB)                                                            | 160-18KHz                                                                |
| Sensitivity (1W/1M)                                                                   | 114dB±3dB                                                                |
| Dimension                                                                             | 485×500mm                                                                |
| Weight                                                                                | 4.7Kg                                                                    |
| IP Rate                                                                               | IP66                                                                     |
| Impedance<br>Frequency Response (-20dB)<br>Sensitivity (1W/1M)<br>Dimension<br>Weight | COM /400Ω/200Ω/100Ω/ 50Ω<br>160-18KHz<br>114dB±3dB<br>485×500mm<br>4.7Kg |