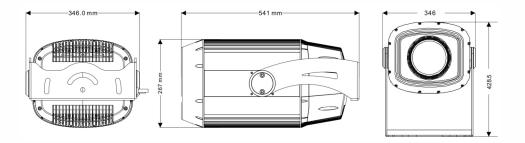

## **Specifications:**

| Model                | TL-LT203                                                                                                                 |
|----------------------|--------------------------------------------------------------------------------------------------------------------------|
| Input voltage        | AC 110-240V 50/60Hz, 350W                                                                                                |
| Light source         | A 300W White Light LED OSRAM chip                                                                                        |
| Average lifespan     | 50000H                                                                                                                   |
| Color temperature    | 7500K                                                                                                                    |
| Beam angle           | 5°- 50°linear focusing                                                                                                   |
| Control mode         | Comply with the international standard DMX512 signal control protocol, 3-core (5-core optional) DMX512 signal interface; |
|                      | master-slave synchronous control mode, support RDM protocol and program online update function                           |
| Operation mode       | DMX mode, user program mode, built-in program mode                                                                       |
| Channel              | 15 channels                                                                                                              |
| Fixture material     | High-resistant aluminum alloy + high temperature resistant/UV resistant engineering plastic + copper tube radiator       |
|                      | + a waterproof fan to assist heat dissipation                                                                            |
| Protection class     | IP67                                                                                                                     |
| Working temperature  | -20°C~45°C                                                                                                               |
| Fixture size (L×W×H) | 541×267×346mm                                                                                                            |
| Net weight           | 20.5kg                                                                                                                   |