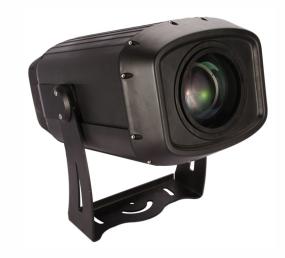

## Feature:

- Color wheel: 7 color gels + white light, two-way stepless rotation, magnet positioning, color index, half-color and other functions.
  Color wheel: 6 rotatable gobo wheels, 6 gobos; support pattern positioning, rotation, dithering, etc.
  Function: a dynamic effect wheel, two-way stepless rotation.
  Prism: triangular prism, quadrilateral prism, four row lens and so on.
  Atomization, 10%-100%.
  Light spot changing, and high-speed electric linear zooming.
  Dimming: 0-100% linear adjustment.
  PMX512 port program undate, convenient and fast software upgrade through DMX data cable.

## **Specifications:**

| Model                | TL-LT203                                                                                                                 |
|----------------------|--------------------------------------------------------------------------------------------------------------------------|
| Input voltage        | AC 110-240V 50/60Hz, 350W                                                                                                |
| Light source         | A 300W White Light LED OSRAM chip                                                                                        |
| Average lifespan     | 50000H                                                                                                                   |
| Color temperature    | 7500K                                                                                                                    |
| Beam angle           | 5°- 50°linear focusing                                                                                                   |
| Control mode         | Comply with the international standard DMX512 signal control protocol, 3-core (5-core optional) DMX512 signal interface; |
|                      | master-slave synchronous control mode, support RDM protocol and program online update function                           |
| Operation mode       | DMX mode, user program mode, built-in program mode                                                                       |
| Channel              | 15 channels                                                                                                              |
| Fixture material     | High-resistant aluminum alloy + high temperature resistant/UV resistant engineering plastic + copper tube radiator       |
|                      | + a waterproof fan to assist heat dissipation                                                                            |
| Protection class     | IP67                                                                                                                     |
| Working temperature  | -20°C~45°C                                                                                                               |
| Fixture size (L×W×H) | 541×267×346mm                                                                                                            |
| Net weight           | 20.5kg                                                                                                                   |