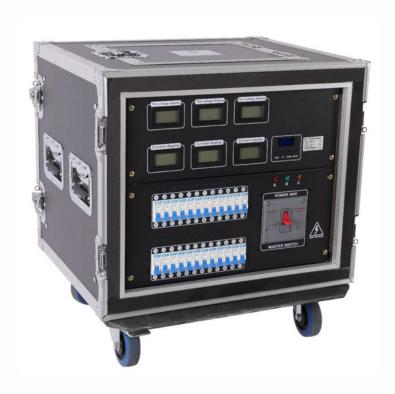

## Feature:

- \* Adopt a 225A main switch, and a high breaking air switch with double protection of overload and short circuit.
  \* 3-phase independent voltage, current and monitoring; 3-phase A.B.C indicators.
  \* Three output modes: 32A bakelite plug, 16A waterproof plug, 19-pin plug.
  \* Input rated current: 400A rhino plug input, maximum 24 channels × 4kW, optional for any load.
  \* Built-in single-item controllable circuit, can use DMX512 console to control each item on/off individually.

## **Specifications:**

| Input voltage        | Three-phase five-wire system AC380V±10%, frequency 50Hz±5%              |
|----------------------|-------------------------------------------------------------------------|
| Rated input current  | 400A Rhino plug input, maximum 24 channels × 4kW, suitable for any load |
| Fixture size (L×W×H) | 700×620×660mm (flight case)                                             |
| Net weight           | 54.5kg                                                                  |