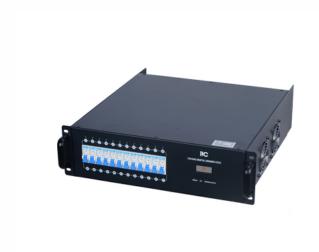

## **Specifications:**

| Power supply     | Three-phase five-wire system AC380V±10%, frequency 50Hz±5%           |
|------------------|----------------------------------------------------------------------|
| Signal interface | Digital dual DMX-512 (1990)                                          |
| Rated power      | 12 channels×4kW. The maximum output power of each loop can reach 4KW |
| Cabinet size     | International standard 3U                                            |
| Fixture size     | 515×485×133mm (L×W×H)                                                |
| Net weight       | 14.6kg                                                               |