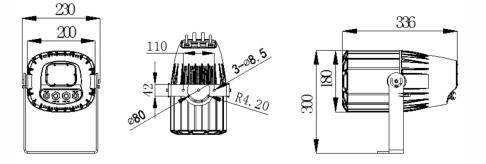

## **Specifications:**

| Model                | TL-LT301                                                                                                                 |
|----------------------|--------------------------------------------------------------------------------------------------------------------------|
| Input voltage        | AC 110-240V 50/60Hz, 170W                                                                                                |
| Light source         | A 150W White Light LED OSRAM Chip                                                                                        |
| Average lifespan     | 50000H                                                                                                                   |
| Color temperature    | 7500K                                                                                                                    |
| Beam angle           | 25°/45°/70°(optional)                                                                                                    |
| Control mode         | Comply with the international standard DMX512 signal control protocol, 3-core (5-core optional) DMX512 signal interface; |
|                      | master-slave synchronous control mode, support RDM protocol and program online update function                           |
| Operation mode       | DMX mode, user program mode, built-in program mode                                                                       |
| Channel              | 6 channels                                                                                                               |
| Fixture material     | High-strength die-cast aluminum alloy + copper tube radiator + a waterproof fan to assist heat dissipation               |
| Protection class     | IP67                                                                                                                     |
| Working temperature  | -20°C~45 °C                                                                                                              |
| Fixture size (L×W×H) | 230×180×367mm                                                                                                            |
| Package size (L×W×H) | 270×250×455mm                                                                                                            |
| Gross weight         | 10.0kg                                                                                                                   |
| Net weight           | 7.5kg                                                                                                                    |