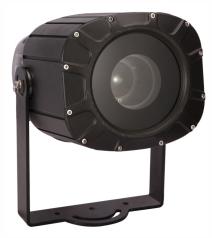

## **Specifications:**

| Model                | TL-LT301                                                                                                                 |
|----------------------|--------------------------------------------------------------------------------------------------------------------------|
| Input voltage        | AC 110-240V 50/60Hz, 170W                                                                                                |
| Light source         | A 150W White Light LED OSRAM Chip                                                                                        |
| Average lifespan     | 50000H                                                                                                                   |
| Color temperature    | 7500K                                                                                                                    |
| Beam angle           | 25°/45°/70°(optional)                                                                                                    |
| Control mode         | Comply with the international standard DMX512 signal control protocol, 3-core (5-core optional) DMX512 signal interface; |
|                      | master-slave synchronous control mode, support RDM protocol and program online update function                           |
| Operation mode       | DMX mode, user program mode, built-in program mode                                                                       |
| Channel              | 6 channels                                                                                                               |
| Fixture material     | High-strength die-cast aluminum alloy + copper tube radiator + a waterproof fan to assist heat dissipation               |
| Protection class     | IP67                                                                                                                     |
| Working temperature  | -20°C~45 °C                                                                                                              |
| Fixture size (L×W×H) | 230×180×367mm                                                                                                            |
| Package size (L×W×H) | 270×250×455mm                                                                                                            |
| Gross weight         | 10.0kg                                                                                                                   |
| Net weight           | 7.5kg                                                                                                                    |