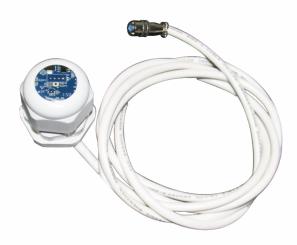

## Features:

- \* Connect the multi-function card and choose one of the four expansion ports.
- \* Standard with 5 meters, can be extended.
- \* In the outdoor use, three prevention.
  \* No external power supply is required.

## **Specifications:**

Model TV-81H1A Ø 45 \* 50mm DC 5V Size (mm) Working voltage Brightness range

0 ~ 65535 lux temperature: -20°C~75°C humidity: 0%~99% Working environment