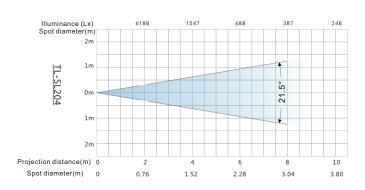

## **Specifications:**

| -                    |                                                                                            |
|----------------------|--------------------------------------------------------------------------------------------|
| Model                | TL-SL204                                                                                   |
| Input voltage        | AC 110-240V 50/60Hz, 130W                                                                  |
| Light source         | 18×10W LED(4IN1)                                                                           |
| Average lifespan     | 50000H                                                                                     |
| Color temperature    | 3200K~7200K linear adjustment                                                              |
| Beam angle           | 25°(15°, 45° optional)                                                                     |
| Control mode         | Multiple voice control, DMX512, built-in self-propelled program, master-slave online mode, |
|                      | support RDM protocol and program online update function                                    |
| Channel              | 4/8 channels                                                                               |
| Fixture material     | Cast aluminum housing                                                                      |
| Protection level     | Fireproof V-1, protection IP20                                                             |
| Fixture size (L×W×H) | 287×215×330mm                                                                              |
| Package size (L×W×H) | 250×250×360mm                                                                              |
| Gross weight         | 4.1kg                                                                                      |
| Net weight           | 36kg                                                                                       |