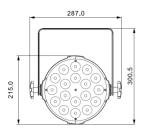

## **Specifications:**

| -                    |                                                                                            |
|----------------------|--------------------------------------------------------------------------------------------|
| Model                | TL-SL204                                                                                   |
| Input voltage        | AC 110-240V 50/60Hz, 130W                                                                  |
| Light source         | 18×10W LED(4IN1)                                                                           |
| Average lifespan     | 50000H                                                                                     |
| Color temperature    | 3200K~7200K linear adjustment                                                              |
| Beam angle           | 25°(15°, 45° optional)                                                                     |
| Control mode         | Multiple voice control, DMX512, built-in self-propelled program, master-slave online mode, |
|                      | support RDM protocol and program online update function                                    |
| Channel              | 4/8 channels                                                                               |
| Fixture material     | Cast aluminum housing                                                                      |
| Protection level     | Fireproof V-1, protection IP20                                                             |
| Fixture size (L×W×H) | 287×215×330mm                                                                              |
| Package size (L×W×H) | 250×250×360mm                                                                              |
| Gross weight         | 4.1kg                                                                                      |
| Net weight           | 36kg                                                                                       |