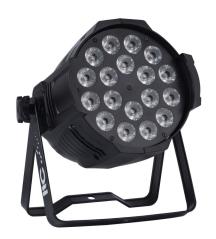

## **Specifications:**

| -                    |                                                                                            |
|----------------------|--------------------------------------------------------------------------------------------|
| Model                | TL-SL204                                                                                   |
| Input voltage        | AC 110-240V 50/60Hz, 130W                                                                  |
| Light source         | 18×10W LED(4IN1)                                                                           |
| Average lifespan     | 50000H                                                                                     |
| Color temperature    | 3200K~7200K linear adjustment                                                              |
| Beam angle           | 25°(15°, 45° optional)                                                                     |
| Control mode         | Multiple voice control, DMX512, built-in self-propelled program, master-slave online mode, |
|                      | support RDM protocol and program online update function                                    |
| Channel              | 4/8 channels                                                                               |
| Fixture material     | Cast aluminum housing                                                                      |
| Protection level     | Fireproof V-1, protection IP20                                                             |
| Fixture size (L×W×H) | 287×215×330mm                                                                              |
| Package size (L×W×H) | 250×250×360mm                                                                              |
| Gross weight         | 4.1kg                                                                                      |
| Net weight           | 36kg                                                                                       |