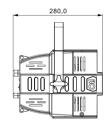

## **Specifications:**

| -                    |                                                                                            |
|----------------------|--------------------------------------------------------------------------------------------|
| Model                | TL-SL204                                                                                   |
| Input voltage        | AC 110-240V 50/60Hz, 130W                                                                  |
| Light source         | 18×10W LED(4IN1)                                                                           |
| Average lifespan     | 50000H                                                                                     |
| Color temperature    | 3200K~7200K linear adjustment                                                              |
| Beam angle           | 25°(15°, 45° optional)                                                                     |
| Control mode         | Multiple voice control, DMX512, built-in self-propelled program, master-slave online mode, |
|                      | support RDM protocol and program online update function                                    |
| Channel              | 4/8 channels                                                                               |
| Fixture material     | Cast aluminum housing                                                                      |
| Protection level     | Fireproof V-1, protection IP20                                                             |
| Fixture size (L×W×H) | 287×215×330mm                                                                              |
| Package size (L×W×H) | 250×250×360mm                                                                              |
| Gross weight         | 4.1kg                                                                                      |
| Net weight           | 36kg                                                                                       |