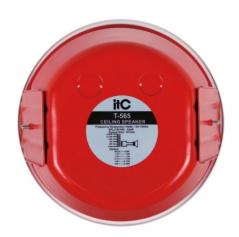

Material: iron grille cover + iron housing

- **Feature:**\* Flame retardant fireproof ceiling speaker (multiple power options); built-in temperature safety switch.
  \* 2-way coaxial design, clear and powerful sound, your ideal choice for EVAC PA systems.
  Suitable for shopping malls, supermarkets, hotels,

## **Specifications:**

| Model              | T-565                                 |
|--------------------|---------------------------------------|
| Rated power (100V) | 0.38W, 0.75W, 1.5W, 3W, 6W            |
| Rated power (70V)  | 0.19W, 0.38W, 0.75W, 1.5W, 3W         |
| Impedance          | 100dB                                 |
| SPL(1W/1M)         | 92dB                                  |
| MAX. SPL(W/1M)     | Com / 26KΩ/ 13KΩ/ 6.7KΩ/ 3.3KΩ/ 1.7KΩ |
| Frequency response | 130-18KHz                             |
| Speaker driver     | 5"×1                                  |
| Cutout size        | φ162mm                                |
| Dimensions         | 180×125mm                             |
| Weight             | 1.2Ka                                 |