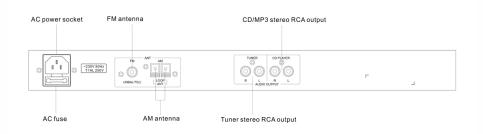

## Specifications:

| Model T-2221                                       |  |
|----------------------------------------------------|--|
|                                                    |  |
| Frequency Response 20Hz~20KHz (-2dB)               |  |
| <b>THD</b> ≤0.1%                                   |  |
| Channel Separation 65dB                            |  |
| Dynamic Range 75dB                                 |  |
| S/N Ratio 85dB                                     |  |
| CD Audio Output 775mV                              |  |
| TUNER                                              |  |
| Radio Frequency FM: 87.5-108.0MHz, AM: 522-1620KHz |  |
| Antenna Input FM: 75Ω Unbalance,                   |  |
| AM: Low impedance round ring antenna               |  |
| Sensitivity FM: <10uA, AM:<100uA                   |  |
| Band Memory 99                                     |  |
| Radio Audio Output 775mV                           |  |
| Power Supply ~220V 50Hz                            |  |
| Dimensions 484 x 209 x 44mm                        |  |
| Net Weight 3.8Kg                                   |  |