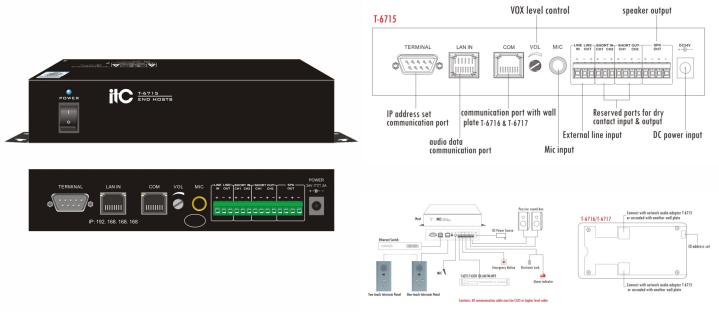

## Features:

The unique split design avoids the network cables exposed in customer area and ensures the safety of network system of the bank

- \* 1 terminal can drive 15 intercom panels, panels connected one by one, the distance can be up to 1200 meters. (Note: The network cable is Category 5 shielded cable. When there are more than 6 panels or the total length is more than 30 meters, an additional 24V power supply needs to be added to the panel behind 30 meters. In the case of additional power supply, the
- The second status of the second status
- Built-in 2 x 10 W output digital power amplifier module, to achieve soft sound.
- Built-in access control state return, access control, fire alarm control, camera tracking and other security functions.
  \* 1 channel recording output interface supports recording function for hard disk recorder.
- \* Panels used anti-invasion digital interface (MIC), independent volume control and Bass & Treble adjustment, and support offline paging function. \* Panels used anti-invasion digital interface, not only reduce the network resource occupation, but also ensure the safety of the network.

## Specifications:

| •                                        |                                                 |
|------------------------------------------|-------------------------------------------------|
| Model                                    | T-6715                                          |
| Network Interface                        | Standard RJ45 input                             |
| Communication Protocol                   | TCP/IP, UDP, IGMP (multicast)                   |
| Audio Format                             | MP3                                             |
| Sampling Rate                            | 8K~48KHz                                        |
| Transmission Speed                       | 100Mbps                                         |
| Audio Mode                               | 16-bit CD sound quality                         |
| Frequency Response                       | 80Hz~16KHz                                      |
| T.H.D.                                   | ≤1%                                             |
| S/N Ratio                                | >85dB                                           |
| Audio Input Level                        | 350mV                                           |
| MIC Input Sensitivity (Unbalanced Input) | 5mV                                             |
| Power Output                             | 2 x 10W                                         |
| Short Circuit Input                      | Dry contact input                               |
| Short Circuit Output                     | Max 3A/30VD Dry contact output                  |
| Working Temperature                      | 5°C~40°C                                        |
| Working Humidity                         | 20%~80% Relative humidity, without condensation |
| Power Consumption                        | ≤30W                                            |
| Input Power Supply                       | ~190-240V 50-60Hz (power adapter); DC24V/2A     |
| Dimensions                               | 223 x 118 x 40mm                                |
| Weight                                   | 0.8Kg                                           |