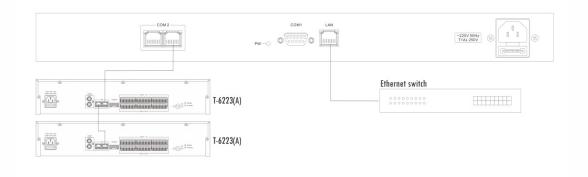

## Descriptions

Work with the fire signal interface or wireless remote control suite, for conversion of RS-422/RS-232 protocol and TCP/IP protocol.

## Features

- \* With standard cabinet design (1U), black alumina panel drawing, the hand of humanity, sophisticated technology, show high-grade temperament. \* The 2 channel RS-422 protocol RJ45 input interface, 1 channel RS-232 protocol DB9 input interface.
- \* Support DHCP compatible routers, switches, bridges, gateway, Modem, Internet, 2G, 3G, 4G, multicast, unicast arbitrary network structure. \* The 1 channel PC machine serial download IP address, IP address decoding module is used to modify the network. \* there is Ethernet can access, support cross network and cross routing.