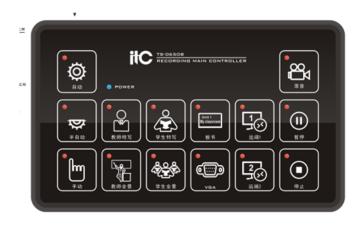

**Description:**The 8-inch touch console is installed on the podium in a recording classroom, and is connected to the recording controller through the network, which is convenient for the teacher to control the recording process.

## Feature:

Model

- \* The 1.8-inch waterproof and dustproof glass panel is embedded in the classroom podium, supporting status display such as control, connection, and operation.

  \* Remotely control the recording controller by connecting to the teacher computer.

  \* Support one-key start recording, pause recording, and stop recording functions.

  \* Support one-key switching of movie mode screen.

  \* Support one-key switching of directing mode, including auto, semi-auto and manual directing.

  \* Support interactive remote screen switching.

TS-0650B