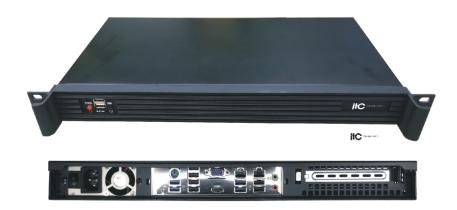

## Specification:

| Model                  | TS-8612F1                                                                                         |
|------------------------|---------------------------------------------------------------------------------------------------|
| CPU                    | i5 (six-core) (Due to continuous product upgrades, its performance will continue to be optimized) |
| Memory                 | DDR4 16GB                                                                                         |
| Hard disk              | SSD 128GB                                                                                         |
| Network card           | 2*Gigabit LAN                                                                                     |
| Video output interface | 1*HDMI, 1*VGA                                                                                     |
| Other interfaces       | 8*2.0USB, 4*3.0USB, 1*MIC in, 1*Line out                                                          |
| Cabinet                | 1U rack mount design                                                                              |
| Power supply           | AC100-240V 250W                                                                                   |
| Working environment    | 0°C-60°C, 5% ~ 95% (no condensation)                                                              |
| Dimension              | 430*250*44mm                                                                                      |
| Weight                 | 4.2kg                                                                                             |