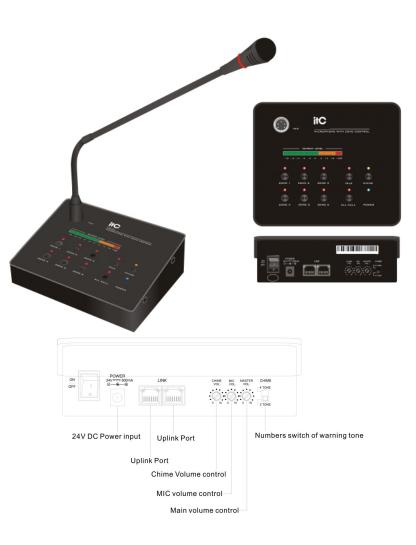

## Features:

\* Zone selection button: User can choose single zone, multi zones, or all zones for paging.

\* Call button and warning tone button: Press call button when the warning tone button is on,

\* Number of rings selection: 2 sounds or 4 sounds.
\* Address code setting: After equipment powered on, long press button zone 1 to 6 to set their address code. If in red flashing light, it means the setting is ongoing. Same address code for microphone is not allowed. Address code when press "01" has the highest priority and this

microphone can override other microphone.

\* Auto standby function: When no signal is detected from mic for one minute, the conversation will close automatically. And the call button is off. \* 24V DC power supply. \* RS485 online port, can be cascaded to 6 pieces.

\* MIC/ Chime/ Main volume adjustment.

\* The Panel is shown with 10 volume levels.

\* Microphone support preemptive and queuing function when online use.