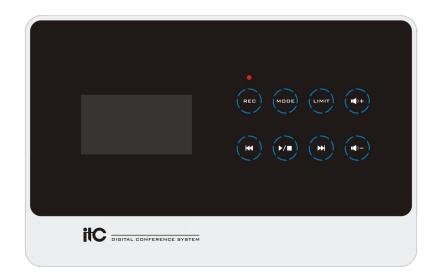

## Feature:

- \* Smart touch buttons, easy operation. With recording, playback control, conference mode, quantity switch and volume control buttons.

  \* With 4 meeting modes: FFIO, NORMAL, FREE, APPLY.