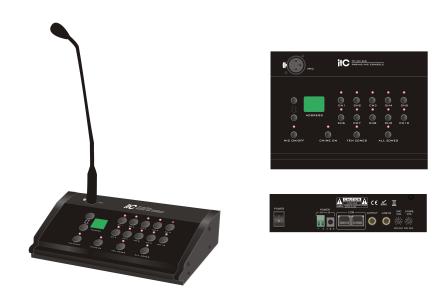

## **Description:**

- \* Professional remote paging microphone, which can broadcast in different areas or in the whole area.
  \* It is installed in the main control room, duty room or leader's office, and used with the tenth area pager.

## Features:

- \*Desktop design, black aluminum oxide drawing panel, exquisite and beautiful, exquisite technology, full of modern feeling.
- \*LCD and zone indicator light display the working status of each zone, 16 number keys and function keys, easy to operate. \*With bell and volume adjustment.
- \* It can page 30 zones and connect 10 zone pager to 300 zones.
- \*1 mic and independent volume adjustment; one auxiliary line input; one audio auxiliary output, external expansion of active speaker.
- \* It can be expanded to 16 remote call microphones t-218 (a) for paging broadcast, with a max connection distance of 1km.