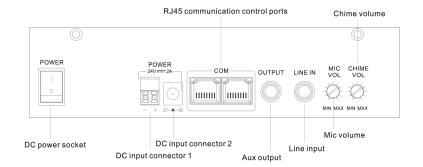

## Features:

- \*Desktop design, black aluminum oxide drawing panel, exquisite and beautiful, exquisite technology, full of modern feeling.
- \*LCD and zone indicator light display the working status of each zone, 16 number keys and function keys, easy to operate. \*With bell and volume adjustment.
- \* It can page 30 zones and connect 10 zone pager to 300 zones.
- \*1 mic and independent volume adjustment; one auxiliary line input; one audio auxiliary output, external expansion of active speaker.
- \* It can be expanded to 16 remote call microphones t-218 (a) for paging broadcast, with a max connection distance of 1km.

## **Specifications:**

| Model                   | TP-4318(A)   |
|-------------------------|--------------|
| Power Supply            | DC 24V       |
| Power Supply            | 10W          |
| Communication Protocol  | RS-422       |
| Communication Interface | RJ45         |
| Communication Rate      | 4800bps      |
| Dimensions              | 220×143×52mm |
| Weight                  | 2.04Kg       |