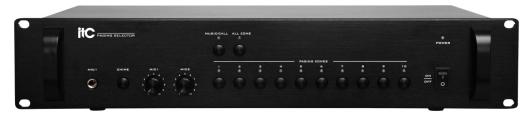

## 10 Zone Paging Controller with Speaker Selector TF-12252(A)

## Features:

- \*Standard cabinet design (2U).
  \*Built-in 10 zone selector and paging selector, which can be expanded to 300 zones. Each zone power capacity is 500W, and the total ten zones capacity is
- With memory function when power off, it can realize the restoration after electricity is turn on.
- \* Two-color zones status indicators accurately indicate music, paging or alarm status.
- \*Music zone play control function to realize music playback in any zone.
- \*Local and ultra remote (1km) zone paging function.
- \* 3 levels of input priority from high to low: EMC input, Mic1, remote paging console (equivalent priority with built-in chime).
- \*Built in 4-scale bell tone.