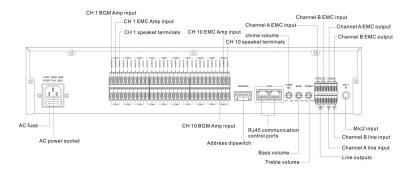

## Features:

- \*Standard cabinet design (2U).
  \*Built-in 10 zone selector and paging selector, which can be expanded to 300 zones. Each zone power capacity is 500W, and the total ten zones capacity is
- With memory function when power off, it can realize the restoration after electricity is turn on.
- \* Two-color zones status indicators accurately indicate music, paging or alarm status.
- \*Music zone play control function to realize music playback in any zone.
- \*Local and ultra remote (1km) zone paging function.
- \* 3 levels of input priority from high to low: EMC input, Mic1, remote paging console (equivalent priority with built-in chime).
- \*Built in 4-scale bell tone.

## **Specifications:**

| -                       |              |
|-------------------------|--------------|
| Model                   | TF-12252(A)  |
| Power Supply            | ~220V 50Hz   |
| Power Supply            | 35W          |
| Communication Protocol  | RS-422       |
| Communication Interface | RJ45         |
| Communication Rate      | 4800bps      |
| Dimensions              | 484×303×88mm |
| Weight                  | 5.04Kg       |
|                         |              |