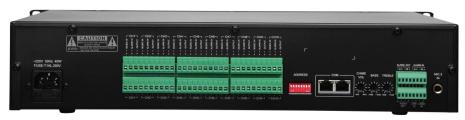

## Features:

- \*Standard cabinet design (2U).
  \*Built-in 10 zone selector and paging selector, which can be expanded to 300 zones. Each zone power capacity is 500W, and the total ten zones capacity is
- With memory function when power off, it can realize the restoration after electricity is turn on.
- \* Two-color zones status indicators accurately indicate music, paging or alarm status.
- \*Music zone play control function to realize music playback in any zone.
- \*Local and ultra remote (1km) zone paging function.
- \* 3 levels of input priority from high to low: EMC input, Mic1, remote paging console (equivalent priority with built-in chime).
- \*Built in 4-scale bell tone.

## **Specifications:**

| -                       |              |
|-------------------------|--------------|
| Model                   | TF-12252(A)  |
| Power Supply            | ~220V 50Hz   |
| Power Supply            | 35W          |
| Communication Protocol  | RS-422       |
| Communication Interface | RJ45         |
| Communication Rate      | 4800bps      |
| Dimensions              | 484×303×88mm |
| Weight                  | 5.04Kg       |
|                         |              |