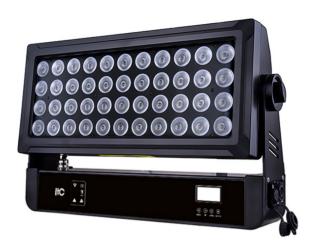

## Feature:

- \* Strobe: independent electronic strobe 1-25Hz.
- \* Electronic dimming: 0-100% independent electronic linear dimming. \* Color mixing: RGBW (red, green, blue and white) linear color mixing.

## **Specifications:**

| Model               | TL-LT614                                |
|---------------------|-----------------------------------------|
| Input voltage       | AC 110-240V 50/60Hz, 250W               |
| Light source        | 44*15W RGBW 4 in 1 LED                  |
| Average lifespan    | 50000Н                                  |
| Control mode        | DMX 512/Master-slave/Self-propelled/RDM |
| Beam angle          | 25°                                     |
| Channel             | 4/8CH                                   |
| Protection level    | IP65                                    |
| Package size(L×W×H) | 508*252*351mm                           |
| Net weight          | 12.5kg                                  |
| Working temperature | -20°C~45 °C                             |