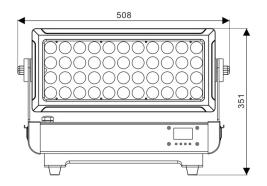

## **Specifications:**

| Model               | TL-LT614                                |
|---------------------|-----------------------------------------|
| Input voltage       | AC 110-240V 50/60Hz, 250W               |
| Light source        | 44*15W RGBW 4 in 1 LED                  |
| Average lifespan    | 50000Н                                  |
| Control mode        | DMX 512/Master-slave/Self-propelled/RDM |
| Beam angle          | 25°                                     |
| Channel             | 4/8CH                                   |
| Protection level    | IP65                                    |
| Package size(L×W×H) | 508*252*351mm                           |
| Net weight          | 12.5kg                                  |
| Working temperature | -20°C~45 °C                             |