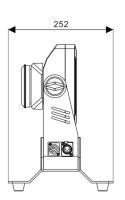

## **Specifications:**

| Model               | TL-LT614                                |
|---------------------|-----------------------------------------|
| Input voltage       | AC 110-240V 50/60Hz, 250W               |
| Light source        | 44*15W RGBW 4 in 1 LED                  |
| Average lifespan    | 50000Н                                  |
| Control mode        | DMX 512/Master-slave/Self-propelled/RDM |
| Beam angle          | 25°                                     |
| Channel             | 4/8CH                                   |
| Protection level    | IP65                                    |
| Package size(L×W×H) | 508*252*351mm                           |
| Net weight          | 12.5kg                                  |
| Working temperature | -20°C~45 °C                             |