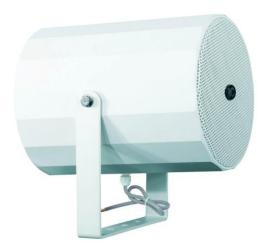

## Features

Strong directional horn, all aluminum alloy structure, strong anti-rust and anti-corrosion, you can adjust the radiation angle arbitrarily, the dual horn unit radiates in two directions. Suitable for outdoor squares, stations, airports, etc.

## **Specifications**

| Model                      | T-780                               |
|----------------------------|-------------------------------------|
| Rated Power (100V)         | 7.5W, 15W                           |
| Rated Power (70V)          | 3.75W, 7.5W                         |
| Impedance                  | Black: Com White: 1.3KΩ Green: 670Ω |
| Sensitivity (1W/1M)        | 100dB                               |
| Frequency Response (-10dB) | 100-20KHz                           |
| Speaker Unit               | 5" ×1                               |
| Waterproof Level           | IP66                                |
| Size                       | 150 ×190mm                          |
| Weight                     | 2.35Kg                              |