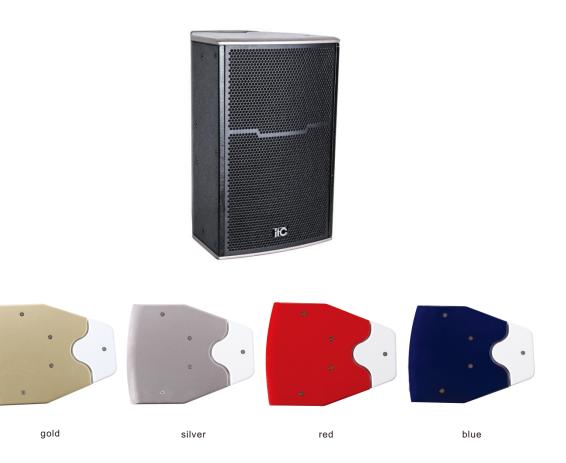

## Feature:

- \* A woofer and a tweeter imported from Italy.
  \* 15mm plywood housing, iron mesh cover, and dust-proof mesh cotton inside.
- \* Multiple screw hoisting holes, a pole socket with a diameter of 35mm, various installation methods. 
  \* Four color options of the upper and lower covers: gold, silver (standard), red, blue.