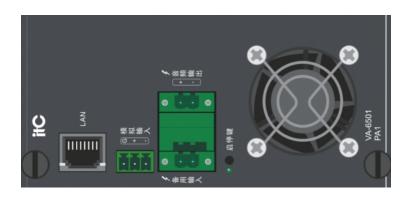

## **Specifications:**

| Model                     | VA-6501                                                                             |
|---------------------------|-------------------------------------------------------------------------------------|
| Input Voltage             | ±85 V DC                                                                            |
| Output Voltage            | 100V                                                                                |
| Output Power              | 350W                                                                                |
| THD                       | ≤ 1% (rated output power), 1KHz                                                     |
| Frequency response        | 40Hz-16KHz (+ 1dB,-3dB)                                                             |
| SNR                       | ≥80 dB                                                                              |
| Heat dissipation mode     | Forced air cooling                                                                  |
| Protection mode           | Over-voltage, over-current, high temperature, overload and short circuit protection |
| Amplifier input           | Digital signal and 100V emergency audio signal                                      |
| Emergency audio interface | Balanced Input                                                                      |
| Dimension                 | L 124xW 60xH 263                                                                    |
| Weight                    | 1.1 kg                                                                              |