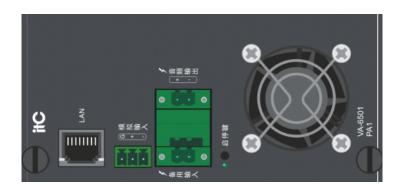

## **Specifications:**

| Model                     | VA-6501                                                                             |
|---------------------------|-------------------------------------------------------------------------------------|
| Input Voltage             | ±85 V DC                                                                            |
| Output Voltage            | 100V                                                                                |
| Output Power              | 120W                                                                                |
| THD                       | ≤ 1% (rated output power), 1KHz                                                     |
| Frequency response        | 40Hz-16KHz (+ 1dB,-3dB)                                                             |
| SNR                       | ≥80 dB                                                                              |
| Heat dissipation mode     | Forced air cooling                                                                  |
| Protection mode           | Over-voltage, over-current, high temperature, overload and short circuit protection |
| Amplifier input           | Digital signal and 100V emergency audio signal                                      |
| Emergency audio interface | Balanced Input                                                                      |
| Dimension                 | L 124xW 60xH 263                                                                    |
| Weight                    | 1.1 kg                                                                              |