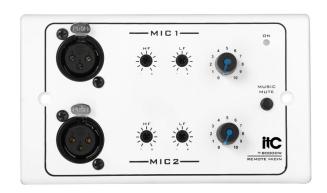

# T-8000DW (White & ABS)

T-8000D (Grey & Aluminum)

T-8000DW (White & ABS)

  \* Each controller provides eight RJ45 ports for the remote module.

  \* The CAT 5 wiring is not only featured of cost-effective, convenient layout, but also integration of RS 485 communication, audio transmission and DC 24V \* Two remote mic by XLR inputs with volume control and bass, treble tone controls.

  \* A paging priority override music button is provided when a remote paging is needed.

- \* DC 24V power supply from controller, low power consumption 5W.
- \* Extra DC 24V power supply is needed when communication distance is more than 50 meters.
- \* Analog to digital conversion working principle to adjust controller's volume.
  \* Metal mounting box is supplied.