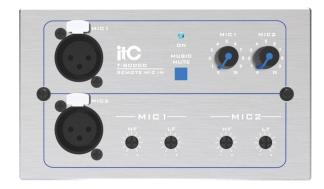

# T-8000D (Grey & Aluminum)

  \* Each controller provides eight RJ45 ports for the remote module.

  \* The CAT 5 wiring is not only featured of cost-effective, convenient layout, but also integration of RS 485 communication, audio transmission and DC 24V \* Two remote mic by XLR inputs with volume control and bass, treble tone controls.

  \* A paging priority override music button is provided when a remote paging is needed.

- \* DC 24V power supply from controller, low power consumption 5W.
- \* Extra DC 24V power supply is needed when communication distance is more than 50 meters.
- \* Analog to digital conversion working principle to adjust controller's volume.
  \* Metal mounting box is supplied.