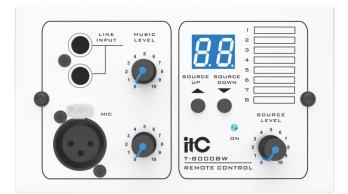

## Remote Control with Audio Input Module T-8000B (Grey & Aluminum) T-8000BW (White & ABS)

T-8000B (Grey & Aluminum)

T-8000BW (White & ABS)

\* Remote line by dual RCA and mic by XLR inputs with gain controls.
\* Zone LED indicator with up/down buttons.

\* Volume control is provided for overall output level control.

\* DC 24V power supply from controller, low power consumption 5W.

\* Extra DC 24V power supply is needed when communication distance is more than 50 meters.

\* Analog to digital conversion working principle to adjust controller's volume.

\* Metal mounting box is supplied.