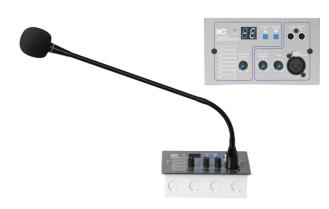

## Remote Control with Audio Input Module T-8000B (Grey & Aluminum) T-8000BW (White & ABS)

T-8000B (Grey & Aluminum)

T-8000BW (White & ABS)

\* Remote line by dual RCA and mic by XLR inputs with gain controls.
\* Zone LED indicator with up/down buttons.

\* Volume control is provided for overall output level control.

\* DC 24V power supply from controller, low power consumption 5W.

\* Extra DC 24V power supply is needed when communication distance is more than 50 meters.

\* Analog to digital conversion working principle to adjust controller's volume.

\* Metal mounting box is supplied.