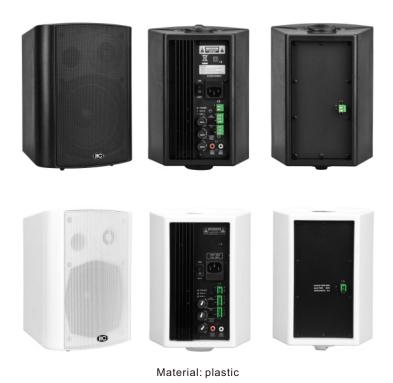

## **Description:**

Active wall-mounted speakers, powerful functions, a variety of port input, non-balanced input to solve the interference of long-distance transmission signal, left and right channel stereo conversion.

## **Specifications:**

| Model                        | T-775A (Black) / T-775AW (White)                                     |
|------------------------------|----------------------------------------------------------------------|
| RMS                          | 20W x 2 @ 8Ω                                                         |
| Input sensitivity            | 0.5V                                                                 |
| Frequency response           | 80Hz-18KHz/1W, ±0.5dB                                                |
| THD                          | 20Hz-20KHz/1W, 0.05%                                                 |
| Damping factor               | >200@8Ω/400Hz                                                        |
| Conversion rate              | 30V/US                                                               |
| Channel degree of separation | >75dB                                                                |
| S.N. ratio                   | >95dB                                                                |
| Amplifier                    | AB class                                                             |
| Indication                   | Power and channel signal                                             |
| Protection                   | High temp, overload, short circuit and clip                          |
| Treble control               | ±10dB                                                                |
| Bass control                 | ±10dB                                                                |
| Input connector              | Balanced phoenix connector, dual RCA and stereo 3.5mm earphone input |
| AC power supply              | ~220V-240V 50Hz                                                      |
| Dimensions                   | 183 x 200 x 240mm                                                    |
| IP rate                      | IP66                                                                 |
| Weight                       | 4.7Kg (per pair)                                                     |
|                              |                                                                      |