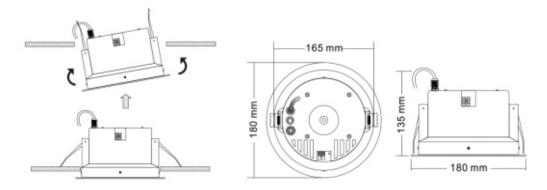

## **Specifications:**

| Model                      | T-105FP     |
|----------------------------|-------------|
| Rated power                | 6W          |
| Input                      | ~220V/ 50Hz |
| SPL(1W/1M)                 | 90dB        |
| Frequency response (-10dB) | 110-16KHz   |
| Speaker driver             | 5" x 1      |
| Cutout size                | 165mm       |
| Dimensions                 | 180 x 135mm |
| Weight                     | 0.9Kg       |