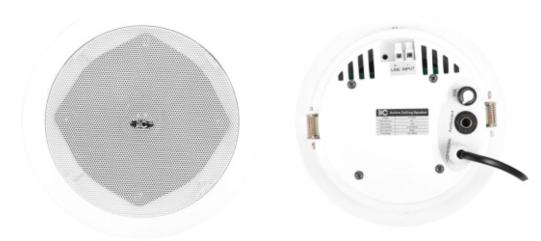

Material: plastic shell + aluminum mesh cover

## **Description:**

Indoor active ceiling speaker, using antimagnetic and waterproof speaker unit, built-in volume controller, one in and one out signal input. Adopt new digital power amplifier module, higher efficiency. Applicable to shopping malls, hotels, guesthouses, etc.