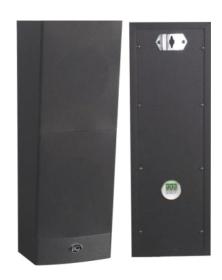

T-602X T-602XW

Material: wooden shell

**Description:**Indoor wall-mounted speakers, elegant appearance, with 4 inch full frequency unit, sound clear and bright. Full wood structure, good sound insulation effect, black and white color optional, suitable for hotels, shopping malls, schools, etc.