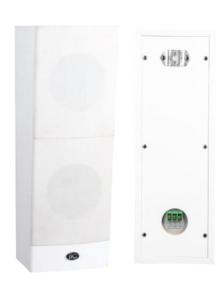

T-602X T-602XW

Material: wooden shell

**Description:**Indoor wall-mounted speakers, elegant appearance, with 4 inch full frequency unit, sound clear and bright. Full wood structure, good sound insulation effect, black and white color optional, suitable for hotels, shopping malls, schools, etc.