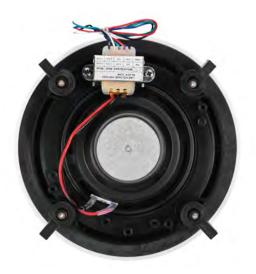

## **Description:**

High-grade indoor ceiling speakers, using 2 frequency division design; Fibre waterproof basin, aluminum film high pitch, high fidelity restore human voice. Suitable for high-end hotels, clubs and business buildings.

## **Specifications:**

| T-205T                                                                            |
|-----------------------------------------------------------------------------------|
| 1.25W, 2.5W, 5W, 10W                                                              |
| 0.65W, 1.25W, 2.5W, 5W                                                            |
| Black: Com Blue: $8K\Omega$ Red: $4K\Omega$ ; Green: $2K\Omega$ White: $1K\Omega$ |
| 91dB                                                                              |
| 80-20KHz                                                                          |
| 5" x 1 1.5" x 1                                                                   |
| 178mm                                                                             |
| 205 x 72mm                                                                        |
| 0.9Kg                                                                             |
|                                                                                   |