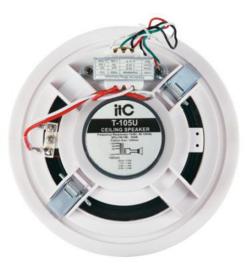

## Specifications:

| Model                      | T-105U                                           |
|----------------------------|--------------------------------------------------|
| Power taps @100V           | 1.5W, 3W, 6W                                     |
| Power taps @70V            | 0.75W, 1.5W, 3W                                  |
| Impedance                  | Black: Com Red: 6.7KΩ; Green: 3.3KΩ White: 1.7KΩ |
| SPL(1W/1M)                 | 89dB                                             |
| Frequency response (-10dB) | 80-18KHz                                         |
| Speaker driver             | 5"×1                                             |
| Cutout size                | 145mm                                            |
| Dimensions                 | 172 ×80mm                                        |
| Weight                     | 0.75Kg                                           |