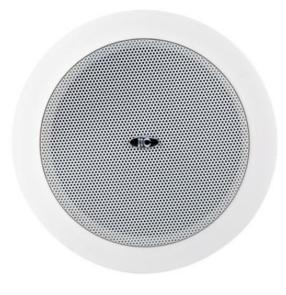

## Material: iron mesh cover

**Description:** High quality ceiling speaker, plastic basin frame, spring pressing system, convenient installation. It is suitable for hotels, hotels, clubs and so on.