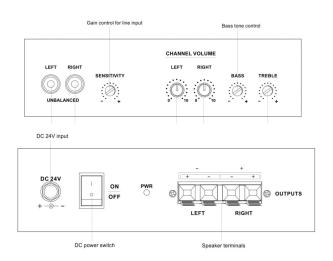

## Features:

- \* Mini-size Class D amplifier.
  \* Stereo output 20 watts by two channels at 4Ω.
  \* Wall mounted design with bracket.
- \* High efficient about 85%, low heat-generation technology.
- \* Environment-protection green technology to save power consumption.
- \* Stereo RCA unbalanced line level inputs.

- \* Sensitivity control over line inputs.
  \* Independent L/R gain control.
  \* Independent bass and treble control.
- \* Stereo left & right channel outputs.
- \* Built-in intelligent limited to eliminate the earth line noise when connected with laptop and iphone.
- \* Automatic power on when input signal is detected. \* Automatic power off when no inputs for 5 minutes.
- \* Output will be delayed after fully power on.
- \* Convenient push terminal speaker outputs
- \* Overload, high temp and short-circuit protection. \* DC 24V power adapter is included.