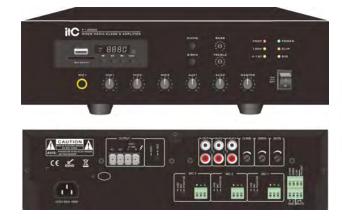

## Features:

- \* Desktop design, exquisite SMT process design.
- \* Support mp3/TUNER/Bluetooth remote control function, with remote control remote and the control distance can up to 8 meters.
- \* It has USB interface and SD card interface, integrated MP3 player module, with automatic priority playing audio function, digital screen can display the
- currently playing track of USB. \* Integrated Bluetooth module to support music playback via Bluetooth of the mobile phone. \* Integrated TUNER module with FM radio antenna port.
- \* 1 channel EMC input, 2 channel AUX input, 4 channel MIC input.
- \* Channel priority function EMC>SIREN>CHIME>MIC1>MIC2, MIC3, AUX1, AUX2.
- \* Each input has independent volume adjustment, and the total volume has treble, bass adjustment and volume control function. \* MIC1-4 balanced input, built-in 48 V phantom power supply.
- \* Built-in bell and alarm audio source, can remotely controlling trigger.
- \* Built-in control function of muting background music.
- Bull-In control function of muting background music.
  \* The device has good self-protections such as short circuit, overload and overheating.
  \* Two output modes: constant voltage output 100V, constant resistance output 4-16Ω.
  \* The high-efficiency energy-saving switching power supply is perfectly combined with the high-energy saving and ultra-stable design of class D digital power