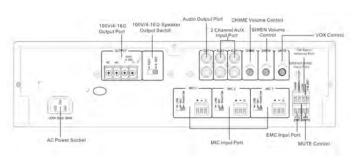

## Features:

- \* Desktop design, exquisite SMT process design.
- \* Support mp3/TUNER/Bluetooth remote control function, with remote control remote and the control distance can up to 8 meters.
- \* It has USB interface and SD card interface, integrated MP3 player module, with automatic priority playing audio function, digital screen can display the
- currently playing track of USB. \* Integrated Bluetooth module to support music playback via Bluetooth of the mobile phone. \* Integrated TUNER module with FM radio antenna port.
- \* 1 channel EMC input, 2 channel AUX input, 4 channel MIC input.
- \* Channel priority function EMC>SIREN>CHIME>MIC1>MIC2, MIC3, AUX1, AUX2.
- \* Each input has independent volume adjustment, and the total volume has treble, bass adjustment and volume control function. \* MIC1-4 balanced input, built-in 48 V phantom power supply.
- \* Built-in bell and alarm audio source, can remotely controlling trigger.
- \* Built-in control function of muting background music.
- Bull-In control function of muting background music.
  \* The device has good self-protections such as short circuit, overload and overheating.
  \* Two output modes: constant voltage output 100V, constant resistance output 4-16Ω.
  \* The high-efficiency energy-saving switching power supply is perfectly combined with the high-energy saving and ultra-stable design of class D digital power

## **Specifications:**

| •                                                |                                                                                                                                        |         |         |         |
|--------------------------------------------------|----------------------------------------------------------------------------------------------------------------------------------------|---------|---------|---------|
| Model                                            | T-120DM                                                                                                                                | T-240DM | T-350DM | T-500DM |
| Output Interface                                 | 4-16Ω, 100V                                                                                                                            |         |         |         |
| Output Power                                     | 120W                                                                                                                                   | 240W    | 350W    | 500W    |
| Input Sensitivity & Impedance                    | MIC1, 2, 3, 4 input: 5mV/600Ω unbalanced European connection interface; AUX1, 2 input: 350mV/10KΩ unbalanced RCA connection interface; |         |         |         |
|                                                  | EMC input: 775mV/10KΩ unbalanced European connection interface                                                                         |         |         |         |
| <b>Output Sensitivity &amp; Source Impedance</b> | MIX OUT: 1000mV/470Ω unbalanced RCA connection interface                                                                               |         |         |         |
| Tone                                             | Bass: 10dB at 100Hz; Treble: 10dB at 10KHz                                                                                             |         |         |         |
| Frequency Response                               | 50Hz~16KHz(+1dB,-3dB)                                                                                                                  |         |         |         |
| Signal to Noise Ratio                            | MIC1, 2, 3:66dB; AUX1, 2:80dB                                                                                                          |         |         |         |
| Distortion                                       | Less than 0.5%(at 1KHz, 1/3 of rated power)                                                                                            |         |         |         |
| Mute Function                                    | MIC 1 is prior to mic2-4, aux1-2 audio input, and EMC is prior to all audio input                                                      |         |         |         |
| Channel Crosstalk                                | ≥50dB                                                                                                                                  |         |         |         |
| Attenuation                                      |                                                                                                                                        |         |         |         |
| Heat Dissipation                                 | Side in and back out forced fan cooling, starting the fan when turned on, infinitely variable speed processing                         |         |         |         |
| Protection                                       | Overheat protection, overcurrent protection, short circuit protection                                                                  |         |         |         |
| Power Supply                                     | AC ~220-240V /50Hz                                                                                                                     |         |         |         |
| Power Consumption                                | 160W                                                                                                                                   | 300W    | 500W    | 650W    |
| Dimension                                        | 324×270×88mm                                                                                                                           |         |         |         |
| Weight                                           | 4.5Kg                                                                                                                                  | 5.1Kg   | 5.4Kg   | 5.6Kg   |
|                                                  |                                                                                                                                        |         |         |         |