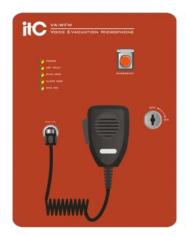

- Pescriptions:

  \*Paging to all zones in the system.

  \*Enter into or exit the emergency mode.

  \*Support fireman mic recording function.

  \*Support self detection in paging conflict status.

  \*Can display the EVAC/ALERT audio source status.

  \*Same priority of fireman mic and PTT mic.

  \*Support power supplied by 24V DC and network cable.

  \*Support max 4pcs fireman mics.