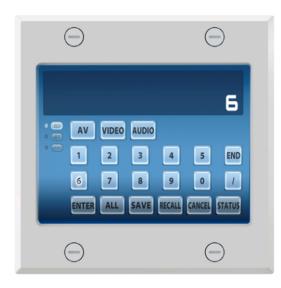

## Embedded Programmable Control Panel TS-9400K

## **Description:**

Embedded programmable control panel is a panel with touch screen. It could remotely control the matrix controller to switch, save all matrix devices in the conference room, office, etc.

## Feature:

\* Remote power supply by the matrix controller, no need independent adapters.

- \* Support programming pictures, graphics, text, keyboard and more friendly interface. \* With high-sensitivity resistance touch screen, the operation reaction is faster.
- \* Installation method: embedded wall, embedded table, convenient and easy installation. \* The software interface is simple, clear and easy to operate.