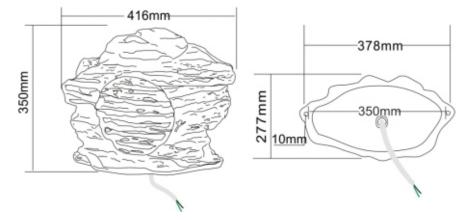

## **Specifications:**

| Model T-300   Power taps @100V 15W,30W   Power taps @70V 7.5W,15W   SPL(1W/1M) 95dB   Frequency response 120Hz-15KHz |
|----------------------------------------------------------------------------------------------------------------------|
| Power taps @70V 7.5W, 15W   SPL(1W/1M) 95dB                                                                          |
| SPL(1W/1M) 95dB                                                                                                      |
| · · · ·                                                                                                              |
| Frequency response 120Hz-15KHz                                                                                       |
|                                                                                                                      |
| Finish Organic resin                                                                                                 |
| Speaker driver 6.5"                                                                                                  |
| IP rate IP66                                                                                                         |
| Cutout size 350mm                                                                                                    |
| Unit(mm) H:350                                                                                                       |
| Weight 5.34Kg                                                                                                        |