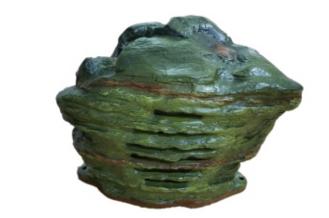

## **Specifications:**

| Model T-300   Power taps @100V 15W,30W   Power taps @70V 7.5W,15W   SPL(1W/1M) 95dB   Frequency response 120Hz-15KHz |
|----------------------------------------------------------------------------------------------------------------------|
| Power taps @70V 7.5W, 15W   SPL(1W/1M) 95dB                                                                          |
| SPL(1W/1M) 95dB                                                                                                      |
| · · · ·                                                                                                              |
| Frequency response 120Hz-15KHz                                                                                       |
|                                                                                                                      |
| Finish Organic resin                                                                                                 |
| Speaker driver 6.5"                                                                                                  |
| IP rate IP66                                                                                                         |
| Cutout size 350mm                                                                                                    |
| Unit(mm) H:350                                                                                                       |
| Weight 5.34Kg                                                                                                        |