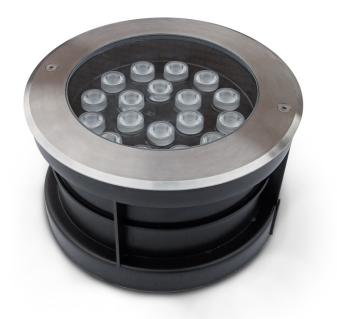

## Description

LED underground light is widely used for outdoor lighting in squares, parks, leisure places, etc. It is also used for night lighting in park gardens, lawns, courtyards, flower beds, pedestrian streets, waterfalls, fountains and so on.

## Features

\* Reasonable heat dissipation design enables the heat of the LED to be quickly conducted through the light structure and ensures its luminous efficiency and service lifespan;

\* The flat glass and stainless steel surface cover are perfectly seamless to avoid dust deposits;

\* The low-gradient surface cover allows pedestrians to walk without obstacles and prevents them from falling;

\* 6063 aviation aluminum extrusion fixture, surface electrostatic spraying treatment, 316 wire-drawing stainless steel surface cover, and ADC12 die-casting aluminum rear cover;

\* 10mm ultra-white tempered glass, with seismic and impact protection grade of IK10, and strong load-bearing capacity.