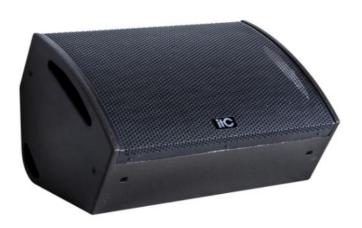

## **Description:**

It works with the professional amplifier and audio processors. It can be used as a monitor speaker in large conference halls and multi-function halls, etc.

## Feature:

- \* Use a mid-woofer and an annular polyethylene diaphragm compressed tweeter.

  \* 15mm plywood housing, light weight, wear-resistant spray paint treatment, external hard hexagonal iron mesh, and dust-proof cotton inside.

  \* The frequency divider in precise design optimizes the vocal MF performance.
- \* The cabinet has a polygonal structure, and the monitoring angle can be adjusted according to different venues.