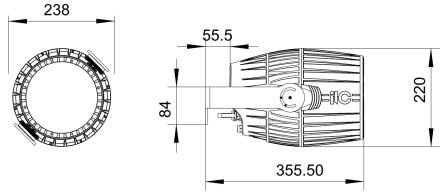

## **Specifications:**

| -                    |                                                                                                                          |
|----------------------|--------------------------------------------------------------------------------------------------------------------------|
| Model                | TL-LT601                                                                                                                 |
| Input voltage        | AC 110-240V 50/60Hz, 280W                                                                                                |
| Light source         | Seven 40W OSRAM RGBW 4 in 1 lamp beads                                                                                   |
| Average lifespan     | 50000H                                                                                                                   |
| Color temperature    | 7000K                                                                                                                    |
| Beam angle           | 10°~ 40°linear adjustment                                                                                                |
| Control mode         | Comply with the international standard DMX512 signal control protocol, 3-core (5-core optional) DMX512 signal interface; |
|                      | master-slave synchronous control mode, support RDM protocol and program online update function                           |
| Operation mode       | DMX mode, user program mode, built-in program mode                                                                       |
| Channel              | 5/9 channels                                                                                                             |
| Fixture material     | High-strength die-cast aluminum alloy + copper tube radiator + a waterproof fan to assist heat dissipation               |
| Protection level     | Protection IP67                                                                                                          |
| Working temperature  | -20°C~45 °C                                                                                                              |
| Fixture size (L×W×H) | 230*180*367mm                                                                                                            |
| Package size (L×W×H) | 270*250*455mm                                                                                                            |
| Gross weight         | 10.0kg                                                                                                                   |
| Net weight           | 7.5kg                                                                                                                    |